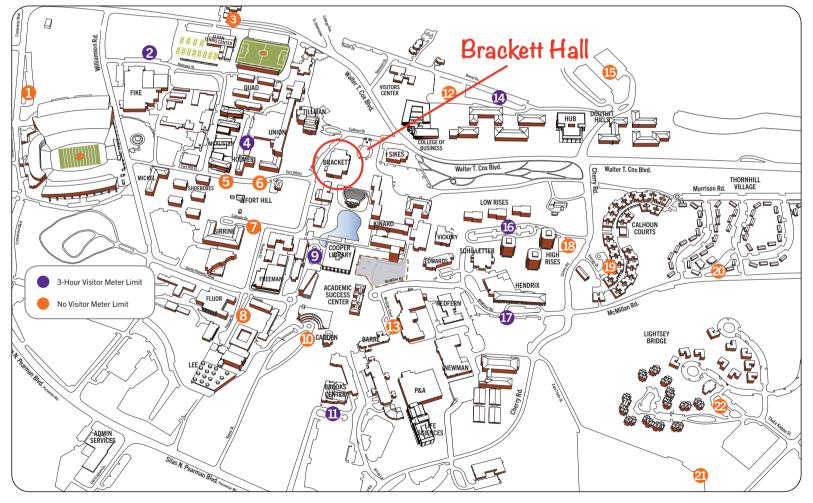

## **VISITOR METERED PARKING LOCATIONS**

- C-9 PARKING LOT: Memorial Stadium, IPTAY Office, Littlejohn Coliseum, Daily Visitor Parking Location, with transit connection to Bracket Hall via the Orange Route
- 2 FIKE RECREATION CENTER: Campus Recreation
- 3 GENTRY HALL: Riggs Field, Sloan Tennis Center
- UNION DRIVE: Parking and Transportation Services, McAlister Dining Hall, Holmes Hall, Post Office
- FORT HILL STREET: Home of Clemson's Founder Thomas Green Clemson, Scroll of Honor, Memorial Stadium, Shoebox Residence Halls
- 6 FORT HILL STREET: Home of Clemson's Founder Thomas Green Clemson
- **7** SIRRINE HALL: Sirrine, Riggs, Hunter, Rhodes, Chick-Fil-A
- 8 LEE HALL CUL-DE-SAC: Lee, Lowry, Fluor Daniel, Chick-Fil-A
- WEST LIBRARY PARKING LOT: Cooper Library, Watt Center, Academic Success Center, Strom Thurmond Institute
- STROM THURMOND INSTITUTE: Auditorium, Special Collections, Cadden Chapel
- BROOKS CENTER: Performing Arts Center

- E-27 PARKING LOT: Sikes Hall, Student Financial Aid, Registrar, Bookstore College of Business, Douthit Hills, Visitor's Center
- B MCGINTY COURT: Academic Success Center, Cooper Library, McAdams, Barre, P&A
- 14 E-27 PARKING LOT: Douthit Hills, Hub Building, Bookstore
- IB R-8 PARKING LOT: Douthit Hills, Hub Building, Bookstore
- BRYAN CIRCLE: Schilletter Dining Hall, Redfern Health Center, Peppino's Pizza, High Rise Residence Halls
- HENDRIX STUDENT CENTER: Career and Professional Development, '55 Exchange, Dean of Students, TigerOne, Clemson Computer Store
- 18 BYRNES HALL: High Rise Residence Halls, Hendrix Student Center, President's House
- ENERGY DRIVE: Calhoun Courts, Thornhill Village, Hendrix Student Center
- 20 THORNHILL LAUNDRY: Calhoun Courts, Thornhill Village
- 2 C-1 PARKING LOT: Daily Visitor parking location with transit connection to Hendrix Student Center and the Academic Success Center via the campus Blue Route
- 22 LIGHTSEY COMMONS: Lightsey Bridge, Bridge to Clemson Program
- P-01 EXTENSION: (NOT SHOWN) Outdoor/Indoor Track, Penley Golf Center, Reeves Football Operations Center